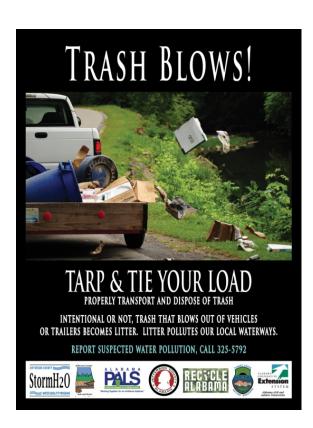

## McCalla / Kimbrell Cutoff Road Community Roadside Cleanup April 10, 2021 8:30 am – 11:00 am



8 Hours Community Service Available!

## **VOLUNTEERS NEEDED**

Meet at Bellview Baptist Church (6674 Eastern Valley Road, 35111) Target Roadways: Eastern Valley Rd and Kimbrell Cutoff Rd

Bags, gloves, and safety t-shirts are provided. Wear long pants, NO open-toed shoes.

To ensure safety of the volunteers, local and state safety guidelines will be followed.

For more information contact: Leigh Ann Andrews 205-790-6102

This event is being coordinated by the Jefferson County Commission in conjunction with the Alabama People Against A Littered State (AL PALS), Bellview Baptist Church, and McCalla Community.